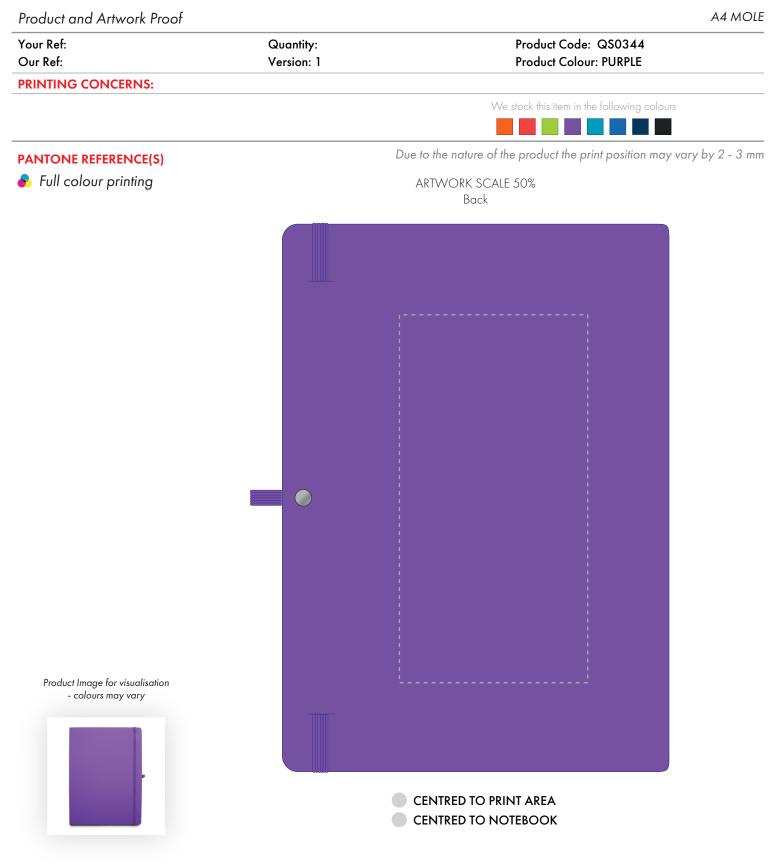

The dashed line is to demonstrate print area and will not appear on your printed item